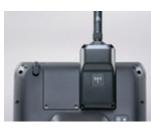

#### **Controller Features**

- ► Seven-inch multi-touch screen for finger or stylus
- ► Microsoft® Windows® 10 Pro operating system
- ▶ Intel Pentium processor with 8 GB RAM/64 GB storage
- ► Military-spec rugged design, exceptional ergonomics
- ► Backlit keypad, customizable button commands
- ▶ 8 MP rear- and 2 MP front-facing cameras
- ► Hot-swappable batteries with LED indicators
- ► Flexible user-interchangeable modules
- Optimized for Trimble Access 2017 and 2018

7" multi-touch screen

Windows 10 Pro OS

Backlit, customizable keypad

Hot-swappable batteries

Interchangeable modules