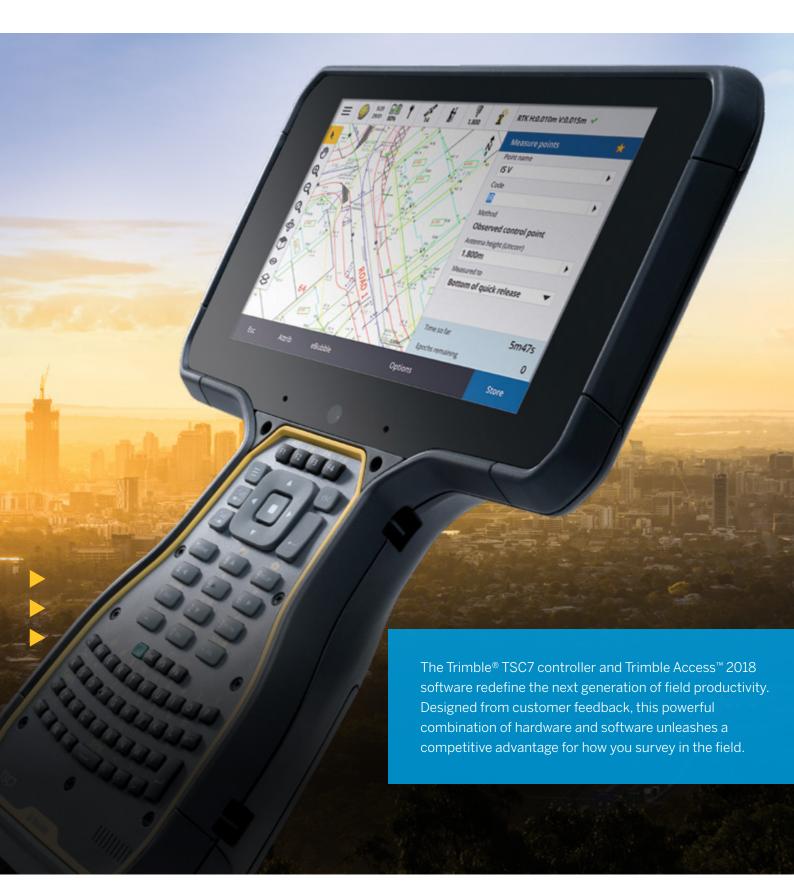

# **TSC7 + Trimble Access**

BIG SCREEN, GIANT POTENTIAL.

LEARN MORE AT

### **Trimble TSC7**

RUGGED, RELIABLE, UNRIVALED

#### **Controller Features**

- ► Seven-inch multi-touch screen for finger or stylus
- ► Microsoft® Windows® 10 Pro operating system
- ▶ Intel Pentium processor with 8 GB RAM/64 GB storage
- ► Military-spec rugged design, exceptional ergonomics
- ► Backlit keypad, customizable button commands
- ▶ 8 MP rear- and 2 MP front-facing cameras
- ► Hot-swappable batteries with LED indicators
- ► Flexible user-interchangeable modules
- Optimized for Trimble Access 2017 and 2018

7" multi-touch screen

Windows 10 Pro OS

Backlit, customizable keypad

Hot-swappable batteries

Interchangeable modules