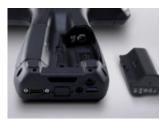

#### **Controller Features**

- ► Seven-inch multi-touch screen for finger or stylus
- ► Microsoft® Windows® 10 Pro operating system
- ▶ Intel Pentium processor with 8 GB RAM/64 GB storage
- ► Military-spec rugged design, exceptional ergonomics
- ► Backlit keypad, customizable button commands
- ▶ 8 MP rear- and 2 MP front-facing cameras
- ► Hot-swappable batteries with LED indicators
- ► Flexible user-interchangeable modules
- Optimized for Trimble Access 2017 and 2018

7" multi-touch screen

Windows 10 Pro OS

Backlit, customizable keypad

Hot-swappable batteries

Interchangeable modules